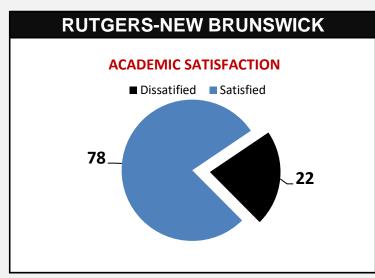

### RUTGERS UNIVERSITY AND PEER INSTITUTIONS STUDENT SATISFACTION AND ENGAGEMENT 2018

#### **NEW BRUNSWICK**

\* 1 = Very Dissatisfied 2 = Dissatisfied 3 = Somewhat Dissatisfied

4 = Somewhat Satisfied 5 = Satisfied

6 = Very Satisfied

Rutgers-New Brunswick data shown excludes students in the School of Health Professions.