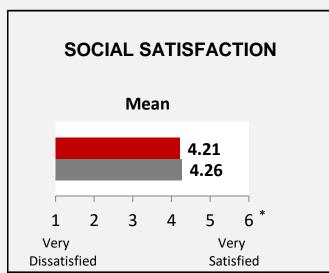

### RUTGERS UNIVERSITY AND PEER INSTITUTIONS STUDENT SATISFACTION AND ENGAGEMENT 2018

#### **NEW BRUNSWICK**

\* 1 = Very Dissatisfied 2 = Dissatisfied 3 = Somewhat Dissatisfied

4 = Somewhat Satisfied 5 = Satisfied

6 = Very Satisfied

Rutgers-New Brunswick data shown excludes students in the School of Health Professions.