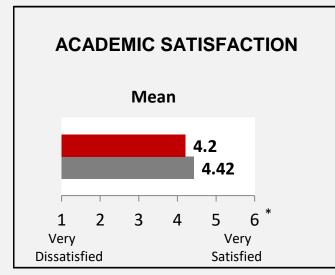

### RUTGERS UNIVERSITY AND PEER INSTITUTIONS STUDENT SATISFACTION AND ENGAGEMENT 2018

#### **NEW BRUNSWICK**

\* 1 = Very Dissatisfied 2 = Dissatisfied 3 = Somewhat Dissatisfied

4 = Somewhat Satisfied 5 = Satisfied

6 = Very Satisfied

Rutgers-New Brunswick data shown excludes students in the School of Health Professions.