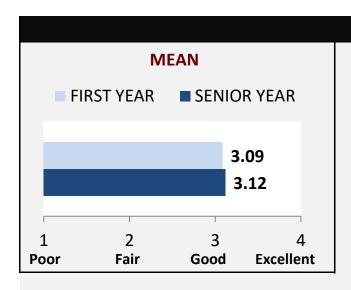

### **CAMDEN**

### HOW WOULD YOU EVALUATE YOUR ENTIRE EDUCATIONAL EXPERIENCE AT THIS INSTITUTION?

Camden Peers participating in the 2017 and 2018 survey: The College of New Jersey, Montclair State University, Ramapo College of New Jersey, SUNY at Geneseo, Stockton University, University of Massachusetts-Boston, University of Michigan-Dearborn, University of North Carolina-Wilmington, University of Southern Maine, University of Tennessee at Chattanooga, University of Wisconsin-Milwaukee, Western Connecticut State University