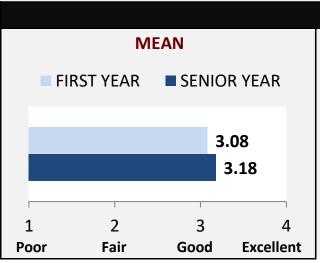

### **NEWARK**

### HOW WOULD YOU EVALUATE YOUR ENTIRE EDUCATIONAL EXPERIENCE AT THIS INSTITUTION?

Newark Peers participating in the 2017 and 2018 survey: George Mason University, Georgia State University, University of Alabama at Birmingham, University of Illinois at Chicago, University of Missouri-St. Louis, University of North Carolina at Charlotte, The University of Texas at Dallas