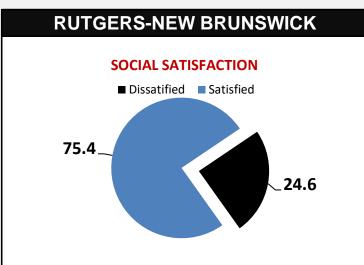

#### **NEW BRUNSWICK**

\* 1 = Very Dissatisfied 2 = Dissatisfied 3 = Somewhat Dissatisfied

4 = Somewhat Satisfied 5 = Satisfied

6 = Very Satisfied

Rutgers-New Brunswick data shown excludes students in the School of Health Professions.