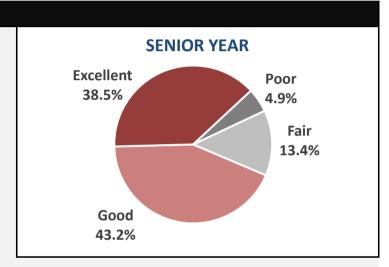

### **CAMDEN**

### HOW WOULD YOU EVALUATE YOUR ENTIRE EDUCATIONAL EXPERIENCE AT THIS INSTITUTION?

Camden Peers participating in the 2017 and 2018 survey: The College of New Jersey, Montclair State University, Ramapo College of New Jersey, SUNY at Geneseo, Stockton University, University of Massachusetts-Boston, University of Michigan-Dearborn, University of North Carolina-Wilmington, University of Southern Maine, University of Tennessee at Chattanooga, University of Wisconsin-Milwaukee, Western Connecticut State University