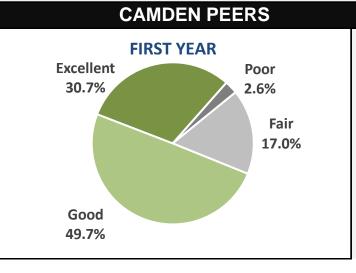

### **CAMDEN**

### HOW WOULD YOU EVALUATE YOUR ENTIRE EDUCATIONAL EXPERIENCE AT THIS INSTITUTION?

Camden Peers participating in the 2017 and 2018 survey: The College of New Jersey, Montclair State University, Ramapo College of New Jersey, SUNY at Geneseo, Stockton University, University of Massachusetts-Boston, University of Michigan-Dearborn, University of North Carolina-Wilmington, University of Southern Maine, University of Tennessee at Chattanooga, University of Wisconsin-Milwaukee, Western Connecticut State University