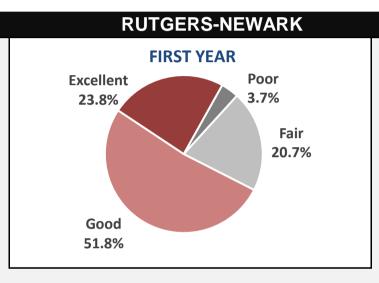

### **NEWARK**

### HOW WOULD YOU EVALUATE YOUR ENTIRE EDUCATIONAL EXPERIENCE AT THIS INSTITUTION?

Newark Peers participating in the 2017 and 2018 survey: George Mason University, Georgia State University, University of Alabama at Birmingham, University of Illinois at Chicago, University of Missouri-St. Louis, University of North Carolina at Charlotte, The University of Texas at Dallas