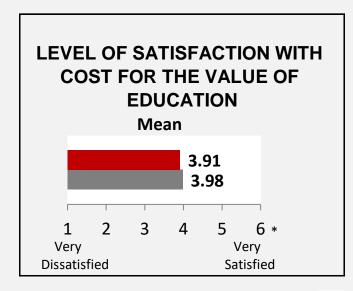

#### **NEW BRUNSWICK**

\* 1 = Very Dissatisfied 2 = Dissatisfied 3 = Somewhat Dissatisfied

4 = Somewhat Satisfied 5 = Satisfied

6 = Very Satisfied

Rutgers-New Brunswick data shown excludes students in the School of Health Professions.