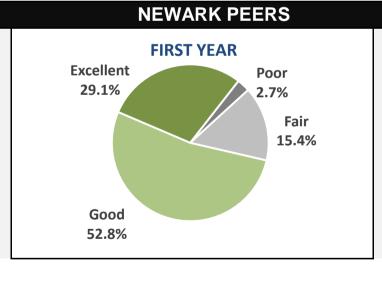

### **NEWARK**

### HOW WOULD YOU EVALUATE YOUR ENTIRE EDUCATIONAL EXPERIENCE AT THIS INSTITUTION?

Newark Peers participating in the 2017 and 2018 survey: George Mason University, Georgia State University, University of Alabama at Birmingham, University of Illinois at Chicago, University of Missouri-St. Louis, University of North Carolina at Charlotte, The University of Texas at Dallas