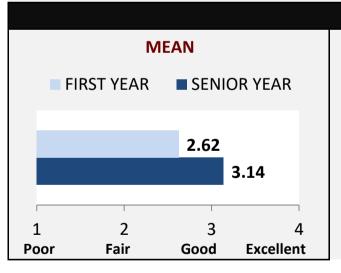

### **CAMDEN**

### HOW WOULD YOU EVALUATE YOUR ENTIRE EDUCATIONAL EXPERIENCE AT THIS INSTITUTION?

Camden Peers participating in the 2017 and 2018 survey: The College of New Jersey, Montclair State University, Ramapo College of New Jersey, SUNY at Geneseo, Stockton University, University of Massachusetts-Boston, University of Michigan-Dearborn, University of North Carolina-Wilmington, University of Southern Maine, University of Tennessee at Chattanooga, University of Wisconsin-Milwaukee, Western Connecticut State University