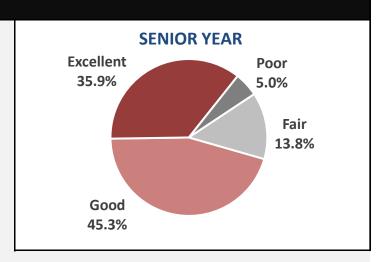

### **CAMDEN**

### HOW WOULD YOU EVALUATE YOUR ENTIRE EDUCATIONAL EXPERIENCE AT THIS INSTITUTION?

Camden Peers participating in the 2017 and 2018 survey: The College of New Jersey, Montclair State University, Ramapo College of New Jersey, SUNY at Geneseo, Stockton University, University of Massachusetts-Boston, University of Michigan-Dearborn, University of North Carolina-Wilmington, University of Southern Maine, University of Tennessee at Chattanooga, University of Wisconsin-Milwaukee, Western Connecticut State University