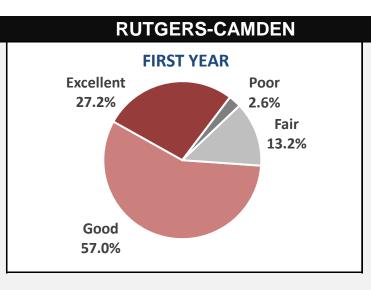

### **CAMDEN**

### HOW WOULD YOU EVALUATE YOUR ENTIRE EDUCATIONAL EXPERIENCE AT THIS INSTITUTION?

Camden Peers participating in the 2017 and 2018 survey: The College of New Jersey, Montclair State University, Ramapo College of New Jersey, SUNY at Geneseo, Stockton University, University of Massachusetts-Boston, University of Michigan-Dearborn, University of North Carolina-Wilmington, University of Southern Maine, University of Tennessee at Chattanooga, University of Wisconsin-Milwaukee, Western Connecticut State University