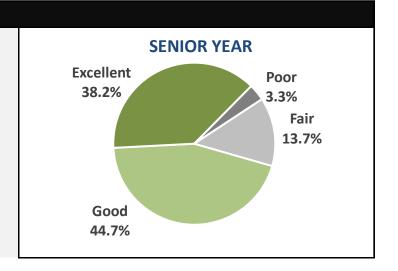

### **CAMDEN**

### HOW WOULD YOU EVALUATE YOUR ENTIRE EDUCATIONAL EXPERIENCE AT THIS INSTITUTION?

Camden Peers participating in the 2017 and 2018 survey: The College of New Jersey, Montclair State University, Ramapo College of New Jersey, SUNY at Geneseo, Stockton University, University of Massachusetts-Boston, University of Michigan-Dearborn, University of North Carolina-Wilmington, University of Southern Maine, University of Tennessee at Chattanooga, University of Wisconsin-Milwaukee, Western Connecticut State University