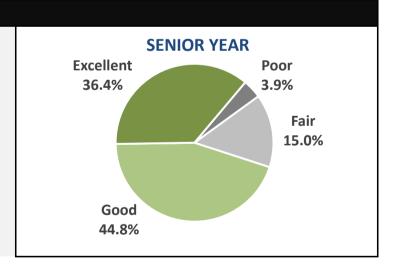

### **NEWARK**

### HOW WOULD YOU EVALUATE YOUR ENTIRE EDUCATIONAL EXPERIENCE AT THIS INSTITUTION?

Newark Peers participating in the 2017 and 2018 survey: George Mason University, Georgia State University, University of Alabama at Birmingham, University of Illinois at Chicago, University of Missouri-St. Louis, University of North Carolina at Charlotte, The University of Texas at Dallas