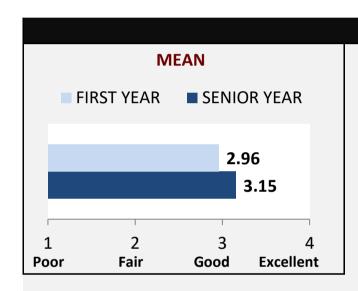

### **CAMDEN**

### HOW WOULD YOU EVALUATE YOUR ENTIRE EDUCATIONAL EXPERIENCE AT THIS INSTITUTION?

Camden Peers participating in the 2017 and 2018 survey: The College of New Jersey, Montclair State University, Ramapo College of New Jersey, SUNY at Geneseo, Stockton University, University of Massachusetts-Boston, University of Michigan-Dearborn, University of North Carolina-Wilmington, University of Southern Maine, University of Tennessee at Chattanooga, University of Wisconsin-Milwaukee, Western Connecticut State University