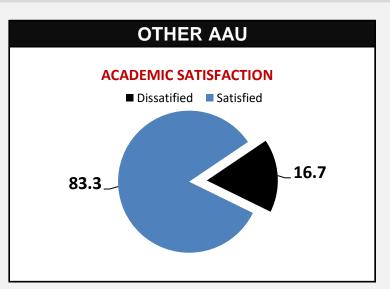

### RUTGERS UNIVERSITY AND PEER INSTITUTIONS STUDENT SATISFACTION AND ENGAGEMENT 2018

Public AAUs participating in 2018 survey: UC-Berkeley, UC-Davis, UC-Irvine, UC-Los Angeles, UC-San Diego, UC-Santa Barbara, University of Minnesota, University of Oregon, University of Pittsburgh, University of Texas at Austin, University of Virginia, Purdue University, University of Iowa, and Michigan State University.