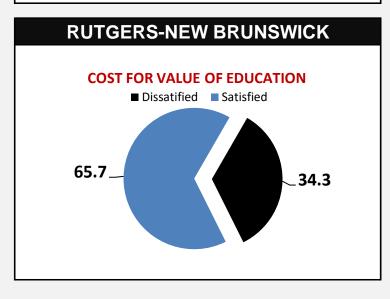

#### **NEW BRUNSWICK**

\* 1 = Very Dissatisfied 2 = Dissatisfied 3 = Somewhat Dissatisfied

4 = Somewhat Satisfied 5 = Satisfied

6 = Very Satisfied

Rutgers-New Brunswick data shown excludes students in the School of Health Professions.