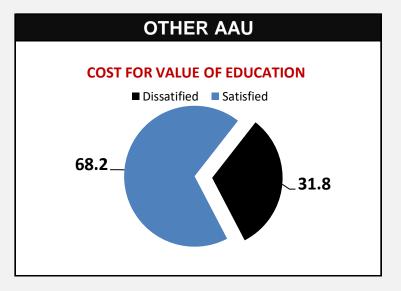

### RUTGERS UNIVERSITY AND PEER INSTITUTIONS STUDENT SATISFACTION AND ENGAGEMENT 2018

#### **NEW BRUNSWICK**

\* 1 = Very Dissatisfied 2 = Dissatisfied 3 = Somewhat Dissatisfied

4 = Somewhat Satisfied 5 = Satisfied

6 = Very Satisfied

Rutgers-New Brunswick data shown excludes students in the School of Health Professions.

Public AAUs participating in 2018 survey: UC-Berkeley, UC-Davis, UC-Irvine, UC-Los Angeles, UC-San Diego, UC-Santa Barbara, University of Minnesota, University of Oregon, University of Pittsburgh, University of Texas at Austin, University of Virginia, Purdue University, University of Iowa, and Michigan State University.