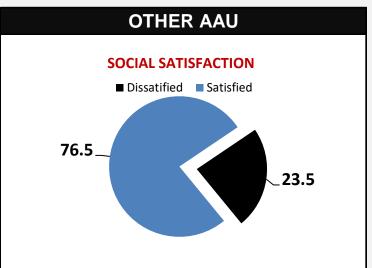

Public AAUs participating in 2018 survey: UC-Berkeley, UC-Davis, UC-Irvine, UC-Los Angeles, UC-San Diego, UC-Santa Barbara, University of Minnesota, University of Oregon, University of Pittsburgh, University of Texas at Austin, University of Virginia, Purdue University, University of Iowa, and Michigan State University.